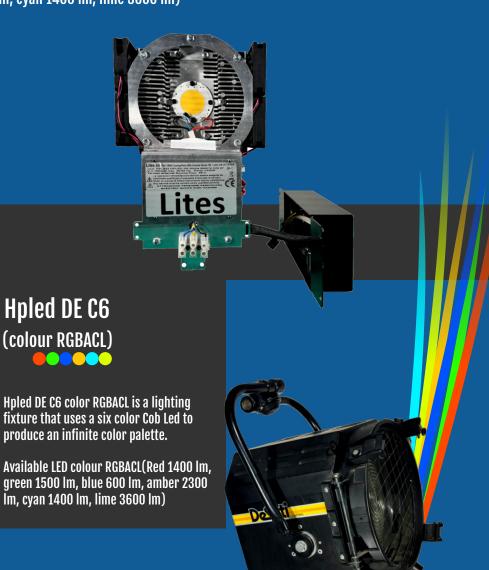

## **Hpled DE C6**

(colour RGBACL)

Retrofit module that allows you to upgrade the De Sisti Leonardo 2000W Fresnel fixture (cod.320-321) into a highly efficient LED Fresnel lens spotlight

**Led emission:** 10800 lm total CCT 2300°k to 10.000°k

## Emulation of 3200 ° k halogen lamp during the dimming phase

Power Supply: 100-240V ~ 50/60Hz auto-setting (single-phase)

Maximun power consumption 200W

Available LED colour RGBACL(Red 1400 lm, green 1500 lm, blue 600 lm, amber 2300

Im, cyan 1400 lm, lime 3600 lm)