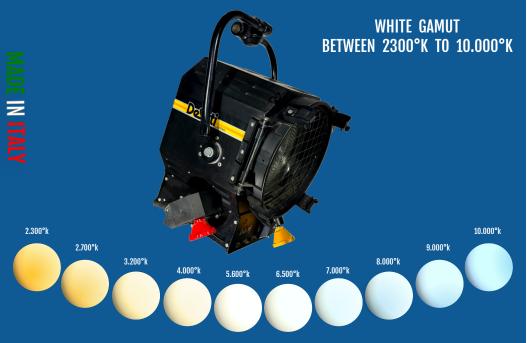

## **Hpled DE C6**

(colour RGBACL)

Retrofit module that allows you to upgrade the De Sisti Leonardo 2000W Fresnel fixture (cod.320-321) into a highly efficient LED Fresnel lens spotlight

**Led emission:** 10800 lm total CCT 2300°k to 10.000°k

CRI from 93 to 98 depending on the selected white

Emulation of 3200 ° k halogen lamp during the dimming phase

7 operating modes, 16 bit dimming, rgb, HSI

**Data Protocols:** DMX 512, and-or RDM ready

**User's interface:** 4-digit display and 4